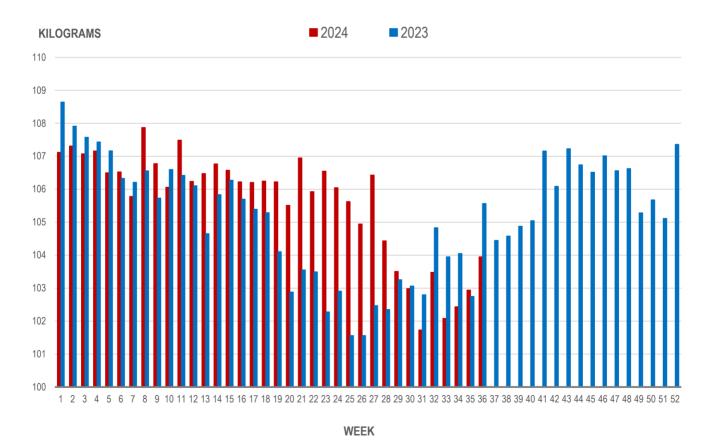

#### AVERAGE WEIGHT OF HOGS PROCESSED BY MAJOR PROCESSORS WEEKLY

Source: Manitoba major processors

## Average Weight of Hogs Processed by Major Processors, Kg

| Week | Week ending date  | 2024   | 2023   | Change from<br>Previous Week | Change from<br>Previous Year |
|------|-------------------|--------|--------|------------------------------|------------------------------|
| 33   | 2024-08-16        | 102.08 | 103.95 | -1.3%                        | -1.8%                        |
| 34   | 2024-08-23        | 102.44 | 104.05 | 0.3%                         | -1.6%                        |
| 35   | 2024-08-30        | 102.94 | 102.75 | 0.5%                         | 0.2%                         |
| 36   | 2024-09-06        | 103.95 | 105.57 | 1.0%                         | -1.5%                        |
|      | Four week average | 102.85 | 104.08 | -                            | -1.2%                        |