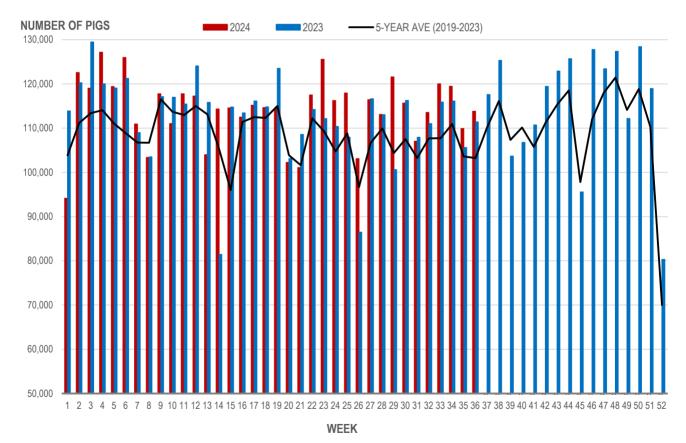

#### NUMBER OF PIGS PROCESSED BY MAJOR PROCESSORS WEEKLY

Source: Manitoba major processors

## **Number of Pigs Processed by Major Processors**

| Week | Week ending date  | 2024    | 2023    | Change from<br>Previous Week | Change from<br>Previous Year |
|------|-------------------|---------|---------|------------------------------|------------------------------|
| 33   | 2024-08-16        | 119,995 | 115,879 | 5.7%                         | 3.6%                         |
| 34   | 2024-08-23        | 119,474 | 116,117 | -0.4%                        | 2.9%                         |
| 35   | 2024-08-30        | 109,895 | 105,619 | -8.0%                        | 4.0%                         |
| 36   | 2024-09-06        | 113,804 | 111,389 | 3.6%                         | 2.2%                         |
|      | Four week average | 115,792 | 112,251 | -                            | 3.2%                         |