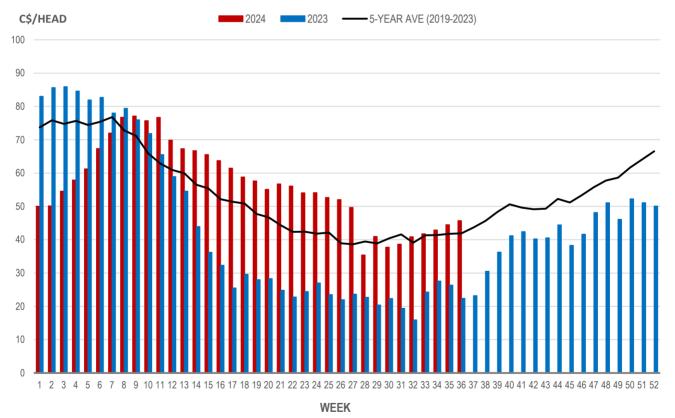

## EARLY WEANED PIGS (U.S. TOTAL COMPOSITE WEIGHTED AVERAGE PRICE PER HEAD) WEEKLY

Source: USDA, AMS

## Weaning Pigs (U.S. Total Composite Weighted Average Price per Head)

|                         | Formula and Cash<br>Low, US\$/Head | Formula and Cash<br>High, US\$/Head | Wtd Avg Price,<br>US\$/Head | Wtd Avg Price,<br>C\$/Head |
|-------------------------|------------------------------------|-------------------------------------|-----------------------------|----------------------------|
| Early Weaned (10-12 lb) | 25.00                              | 55.13                               | 33.75                       | 45.71                      |
| Feeder Pigs (40 lb)     | 49.00                              | 59.00                               | 54.86                       | 74.31                      |