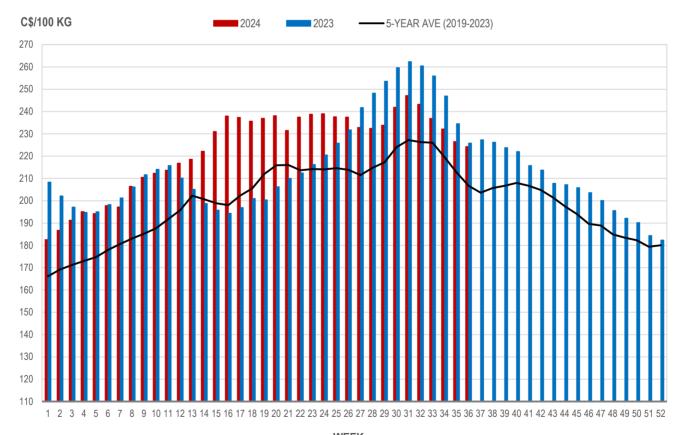

#### MANITOBA WEIGHTED AVERAGE INDEX 100 HOG PRICES WEEKLY

Source: Manitoba major processors

## All In Weights C\$/100 kg

| <br>Week | Week ending date  | 2024   | 2023   | Change from<br>Previous Week | Change from<br>Previous Year |
|----------|-------------------|--------|--------|------------------------------|------------------------------|
| 33       | 2024-08-16        | 249.09 | 268.75 | -1.8%                        | -7.3%                        |
| 34       | 2024-08-23        | 244.03 | 259.41 | -2.0%                        | -5.9%                        |
| 35       | 2024-08-30        | 239.00 | 247.07 | -2.1%                        | -3.3%                        |
| 36       | 2024-09-06        | 233.89 | 235.95 | -2.1%                        | -0.9%                        |
|          | Four week average | 241.50 | 252.79 | -                            | -4.5%                        |

Source: Manitoba major processors.

Index 100, C\$/100 kg

| Week | Week ending date  | 2024   | 2023   | Change from<br>Previous Week | Change from<br>Previous Year |
|------|-------------------|--------|--------|------------------------------|------------------------------|
| 33   | 2024-08-16        | 236.92 | 255.90 | -2.6%                        | -7.4%                        |
| 34   | 2024-08-23        | 232.13 | 246.95 | -2.0%                        | -6.0%                        |
| 35   | 2024-08-30        | 226.52 | 234.53 | -2.4%                        | -3.4%                        |
| 36   | 2024-09-06        | 224.25 | 225.82 | -1.0%                        | -0.7%                        |
|      | Four week average | 229.95 | 240.80 | -                            | -4.5%                        |