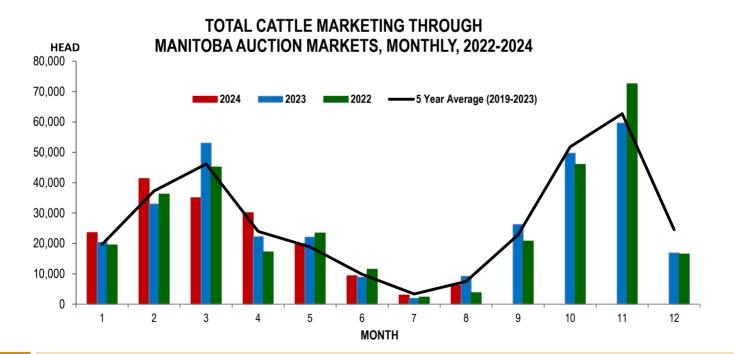

## Cattle, Feeders and Calves Sold Through Manitoba Auction Markets

Number of Total Cattle, Feeders and Calves Sold<sup>a</sup> Through Manitoba Auction Markets, 2022-2024 (monthly and year-to-date total)

|           | Total Cattle Sold in August |       |       |                     | Total Cattle Sold (January to August) |                             |                             |                     |
|-----------|-----------------------------|-------|-------|---------------------|---------------------------------------|-----------------------------|-----------------------------|---------------------|
|           | 2024                        | 2023  | 2022  | 2023/2022<br>change | 2024<br>Cumulative<br>Total           | 2023<br>Cumulative<br>Total | 2022<br>Cumulative<br>Total | 2023/2022<br>change |
| Ashern    | 0                           | 208   | 0     | -100%               | 18,858                                | 21,194                      | 18,749                      | -11%                |
| Brandon   | 335                         | 1,116 | 578   | -70%                | 12,399                                | 18,055                      | 17,531                      | -31%                |
| Gladstone | 0                           | 565   | 61    | -100%               | 20,734                                | 16,713                      | 13,318                      | 24%                 |
| Grunthal  | 307                         | 499   | 422   | -38%                | 10,904                                | 10,737                      | 11,889                      | 2%                  |
| Killarney | 0                           | 829   | 0     | -100%               | 17,366                                | 17,535                      | 15,633                      | -1%                 |
| Ste Rose  | 2,490                       | 2,454 | 0     | 1%                  | 31,930                                | 29,289                      | 27,821                      | 9%                  |
| Virden    | 2,713                       | 2,733 | 2,201 | -1%                 | 38,528                                | 37,993                      | 34,090                      | 1%                  |
| Winnipeg  | 350                         | 780   | 505   | -55%                | 17,720                                | 19,024                      | 20,015                      | -7%                 |
| TOTAL     | 6,195                       | 9,184 | 3,767 | -33%                | 168,439                               | 170,540                     | 159,046                     | -1%                 |

<sup>a</sup> Includes duplication if animal is sold more than once. Source: Manitoba auction markets. Prepared: 2024-09-09 Manitoba Agriculture, Foresight and Analysis